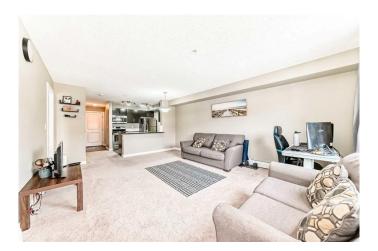

## \$274,999

2 Bedroom, 1.00 Bathroom, 666 sqft Residential on 0.00 Acres

Legacy, Calgary, Alberta

Impeccably Maintained 2-Bedroom Condo in Legacy â€" Low Condo Fees!

Perfect for first-time buyers or investors, this clean and well-cared-for 2-bedroom, 1-bath condo is located in the heart of Legacy. The second-floor unit features a functional layout with a galley kitchen, breakfast bar, spacious living room, and a private balconyâ€"ideal for a BBQ and bistro set.

The primary bedroom includes a large picture window and generous closet space, while the second bedroom works well as a guest room or office. A ceiling fan helps keep it cool in warmer months.Located in a pet-friendly, well-managed building with low condo fees, and within walking distance to Sobeys, Tim Hortons, daycares, shops, parks, and scenic walking paths. Smoke-free and pet-free home.

#### Interior

Interior Features Breakfast Bar, Ceiling Fan(s), Granite Counters, No Animal Home, No

Smoking Home, Open Floorplan

Appliances Dishwasher, Electric Range, Microwave Hood Fan, Refrigerator,

Washer/Dryer Stacked